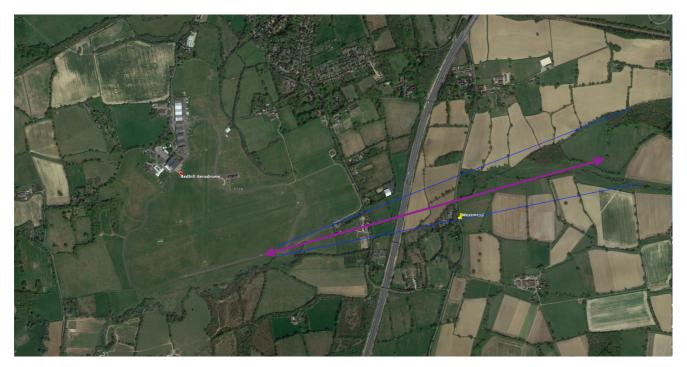

## Fixed-wing Flying Complaints – January 2024

| Reference | Date/Time           | Location | Runway | F/W<br>Movements | Total<br>Movements | Complaint                                                        | Action                                                                                                                                                                                                                  |
|-----------|---------------------|----------|--------|------------------|--------------------|------------------------------------------------------------------|-------------------------------------------------------------------------------------------------------------------------------------------------------------------------------------------------------------------------|
| 2024/1    | 27/01/24<br>1040hrs | RH1 5PL  | 06     | 112              | 165                | Fixed-wing aircraft<br>causing a noise nuisance<br>on departure. | The complainant<br>resides within the<br>ATZ and adjacent to<br>the climb-out from<br>Runway 06. This<br>location will be<br>subject to aircraft<br>noise when Runway<br>06 is in use. See<br>attached diagram,<br>NFA. |

## Appendix 1 RH1 5PL

Nil